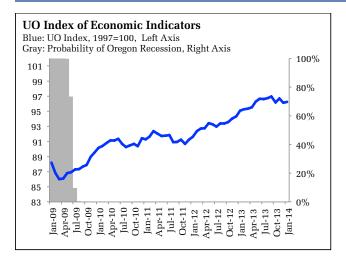

## What is the difference between the two measures?

The Oregon Measure of Economic Activity uses a methodology that allows for the incorporation of a larger number of variables. The University of Oregon Index of Economic Indicators focuses on a narrower set of variables using a different methodology used by the Conference Board to compute leading indicators for the United States. Using different indicators allows for a more complete picture of the Oregon economy.

The University of Oregon Index of Economic Indicators gained modestly in January, rising 0.1 percent. Initial unemployment claims edged down while employment services payrolls

Three-Month Moving Average

edged up; both indicators are consistent with ongoing job growth in Oregon. Residential building permits (smoothed) continue to hover in a range around 1,100. Core manufacturing (nondefense, nonaircraft capital goods) new orders and the weight distance tax, a measure of trucking activity, both improved while weekly hours worked in the Oregon manufacturing fell modestly again. The latter series appears to be normalizing after jumping higher in 2013, possibly reflecting the impact of additional hiring in the industry.