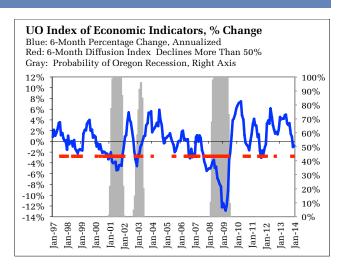

## What is the difference between the two measures?

The Oregon Measure of Economic Activity uses a methodology that allows for the incorporation of a larger number of variables. The University of Oregon Index of Economic Indicators focuses on a narrower set of variables using a different methodology used by the Conference Board to compute leading indicators for the United States. Using different indicators allows for a more complete picture of the Oregon economy.

The two indicators point to sustained expansion in Oregon at, after accelerating during 2013, a pace of activity somewhat above average. Although weather slowed national growth early in 2014, the negative impacts are expected to be temporary. National growth is expected to be somewhat stronger in 2014, and this improvement will help support further growth in Oregon as well.