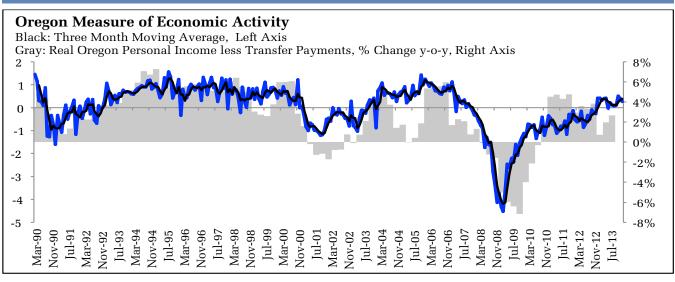

#### How can I interpret the Oregon Measure of Economic Activity?

A reading of "zero" corresponds to the average growth rate for that particular region. In other words, the measures identify periods of fast or slow growth relative to trend.

## What is the significance of the moving-average measures?

The monthly measures can be very volatile. To reduce the noise, it is helpful to focus on the average of the most recent data.

#### Is this approach used elsewhere?

Yes, the Chicago Federal Reserve Bank uses the same basic approach to measure both national and regional economic activity.

#### Contact

Timothy A. Duy Director, Oregon Economic Forum Department of Economics, University of Oregon 541-346-4660 · duy@uoregon.edu econforum.uoregon.edu The Oregon economy began 2014 on solid footing. The Oregon Measure of Economic Activity was 0.26 in January, compared to an upwardly revised 0.38 the previous month. The three-month moving average, which smooths month-to-month volatility in the measure, is 0.38, where "zero" for this measure indicates the average growth rate over the 1990-present period. This month's report incorporates annual revisions to the Oregon employment data. Only the services sector contributed negatively to the measure in January with the financial services component being a substantial drag. In contrast,

component being a substantial drag. In contrast, employment provided a substantial boost to the construction component. The household sector was supported by the initial claims and labor force components.